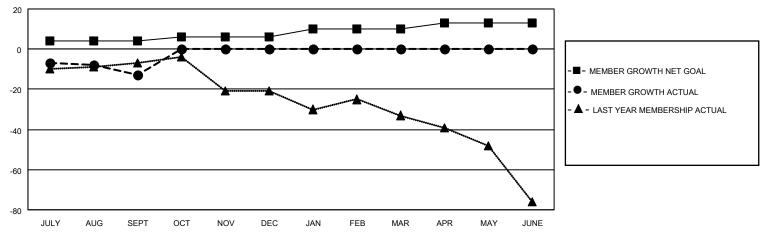

## GOALS AND ACTUAL MEMBERS CUMULATIVE

| ·                |    |                                               |                                 |              |     |
|------------------|----|-----------------------------------------------|---------------------------------|--------------|-----|
| DROPPED CLUBS: 0 |    | 11 CLUBS OF 56 ADDED 1 OR MORE<br>NEW MEMBERS | GENDER DISTRIBUTION             |              |     |
|                  |    |                                               | MALE                            | 977 (66.42%) |     |
|                  |    |                                               | FEMALE                          | 494 (33.58%) |     |
| DROPPED MEMBERS  |    |                                               |                                 | ,            |     |
| DECEASED         | 6  | CLICK HERE FOR CUMULATIVE                     | TOTAL FAMILY UNIT MEMBERS       |              | 266 |
| CLUB CANCELLED 0 |    | MEMBERSHIP DATA                               |                                 |              | 407 |
| OTHER            | 21 |                                               | FAMILY MEMBERS PAYING HALF DUES |              | 137 |
| TOTAL            | 27 |                                               | 5020                            |              |     |